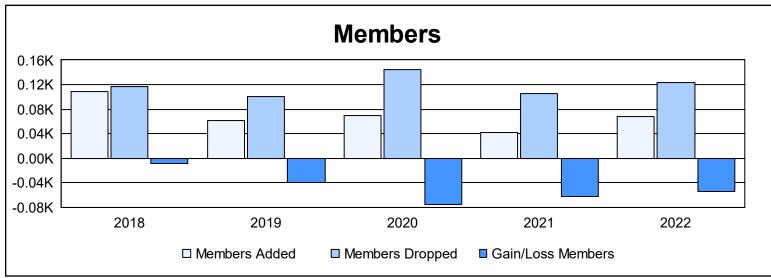

District 19 B As of June 2022 Cumulative

| Year      | New<br>Clubs | Dropped<br>Clubs | Gain/<br>Loss<br>Clubs | New<br>Members | Charter<br>Members | Reinstate<br>Members | Transfer<br>Members | Total<br>Member<br>Added | Total<br>Members<br>Dropped | Gain/<br>Loss<br>Members |
|-----------|--------------|------------------|------------------------|----------------|--------------------|----------------------|---------------------|--------------------------|-----------------------------|--------------------------|
| 2017-2018 | 0            | 0                | 0                      | 99             | 1                  | 5                    | 4                   | 109                      | 117                         | -8                       |
| 2018-2019 | 0            | 0                | 0                      | 52             | 0                  | 4                    | 5                   | 61                       | 101                         | -40                      |
| 2019-2020 | 0            | 1                | -1                     | 50             | 1                  | 1                    | 17                  | 69                       | 145                         | -76                      |
| 2020-2021 | 0            | 1                | -1                     | 28             | 0                  | 11                   | 3                   | 42                       | 105                         | -63                      |
| 2021-2022 | 0            | 4                | -4                     | 57             | 0                  | 2                    | 9                   | 68                       | 123                         | -55                      |
| Average   | 0            | 1                | -1                     | 57             | 0                  | 5                    | 8                   | 70                       | 118                         | -48                      |